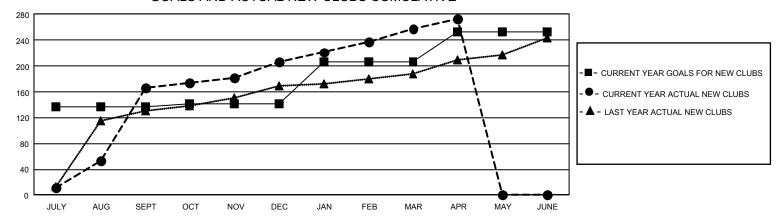

## GMT Constitutional Area 6 - S, Group C

REPORT DOES NOT INCLUDE CLUBS IN UNDISTRICTED AREAS.

|               | Club                  | os        |               |            |  |  |
|---------------|-----------------------|-----------|---------------|------------|--|--|
|               | RESULTS FOR 2023-2024 |           |               |            |  |  |
| QUARTER       | NEW CLUB GOAL         | NEW CLUBS | DROPPED CLUBS | QUARTER    |  |  |
| JULY/AUG/SEPT | 408                   | 166       | 36            | JULY/AUG/S |  |  |
| OCT/NOV/DEC   | 15                    | 41        | 120           | OCT/NOV/D  |  |  |
| JAN/FEB/MAR   | 195                   | 50        | 38            | JAN/FEB/MA |  |  |
| APR/MAY/JUNE  | 141                   | 16        | 13            | APR/MAY/JU |  |  |

## GOALS AND ACTUAL NEW CLUBS CUMULATIVE