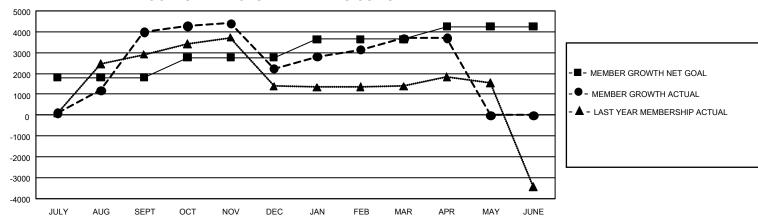

| Members               |                          |                         |                                              |  |  |  |  |
|-----------------------|--------------------------|-------------------------|----------------------------------------------|--|--|--|--|
| RESULTS FOR 2023-2024 |                          |                         |                                              |  |  |  |  |
| QUARTER ME            | EMBER GROWTH NET<br>GOAL | MEMBER GROWTH<br>ACTUAL | DROPPED MEMBERS ACTUAL (including transfers) |  |  |  |  |
| JULY/AUG/SEPT         | 1804                     | 6,399                   | 2,198                                        |  |  |  |  |
| OCT/NOV/DEC           | 957                      | 2,537                   | 4,218                                        |  |  |  |  |
| JAN/FEB/MAR           | 879                      | 3,144                   | 1,409                                        |  |  |  |  |
| APR/MAY/JUNE          | 615                      | 516                     | 408                                          |  |  |  |  |

## GOALS AND ACTUAL MEMBERS CUMULATIVE

| DROPPED CLUBS: 205 |       | 1,382 CLUBS OF 2,112 ADDED<br>1 OR MORE NEW MEMBERS | GENDER DISTRIBUTION                  |                 |
|--------------------|-------|-----------------------------------------------------|--------------------------------------|-----------------|
|                    |       |                                                     | MALE                                 | 30,550 (68.76%) |
|                    |       |                                                     | FEMALE                               | 13,866 (31.21%) |
| DROPPED MEMBERS    |       |                                                     | NON BINARY                           | 2 (0.00%)       |
| DECEASED           | 33    |                                                     | PREFER NOT TO ANSWER                 | 15 (0.03%)      |
| CLUB CANCELLED     | 3,018 | CLICK HERE FOR                                      | TOTAL FAMILY UNIT MEMBERS            | 32,425          |
| OTHER              | 5,174 |                                                     |                                      | ,               |
| TOTAL              | 8,225 | CUMULATIVE MEMBERSHIP  DATA                         | FAMILY MEMBERS PAYING HALF DUES 22,6 |                 |